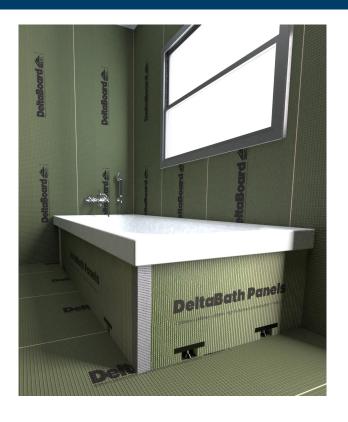

## **Delta Bath Panels**

Easy Installation, Adjustable Feet

**DeltaBathPanels** are lightweight tileable panels used to "box in" bath tubs, ready for tiling. The panels have adjustable feet that allow the height to be altered to fit site dimensions.

**DeltaBathPanels** do not need a stud frame work, they are simply glued into place using Deltaseal, promoting a quick and easy installation. DeltaBathPanels can be trimmed if required to suit bath tub dimensions using a standard craft knife or hand saw.

## Why use PCS tileable **DeltaBathPanels?**

- No need for unsightly plastic or inaccessible timber panels that warp and flex.
- Will fit any bath up to 2100mm in length and can be cut down to size if necessary.
- Supplied with adjustable feet and screws.
- Waterproof: Will prevent build up of mould.
- Labour saving: Faster to install than traditional hand built frames.