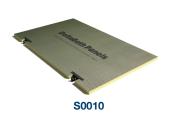

| <b>Bath Panels</b> | For Bath Tubs up to 1800mm or 2100mm | Size                  |
|--------------------|--------------------------------------|-----------------------|
| S0010              | 800mm bath end panel                 | 800mm x 600mm x 30mm  |
| S0020              | 1750mm bath side panel               | 1750mm x 600mm x 30mm |
| S0030              | 2100mm bath side panel               | 2100mm x 600mm x 30mm |