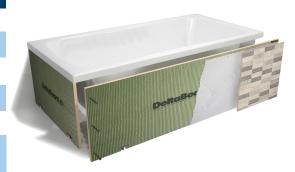

## **Delta Bath Panels**

Easy Installation, Adjustable Feet

**DeltaBathPanels** are lightweight tileable panels used to "box in" bath tubs, ready for tiling. The panels have adjustable feet that allow the height to be altered to fit site dimensions.

**DeltaBathPanels** do not need a stud frame work, they are simply glued into place using Deltaseal, promoting a quick and easy installation. DeltaBathPanels can be trimmed if required to suit bath tub dimensions using a standard craft knife or hand saw.